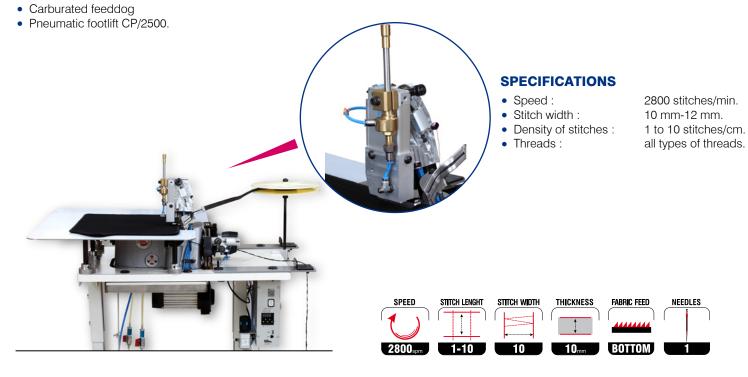

## **OPTIONS STRONGLY ADVISED**

- RPE/2500 : external density adjuster to change no of stitches.
- TA/2500 : teflon coated upper table.
- FH/2500 : oil filter.
- SET 30566 : tape binder.
- MEM/2500 : electronic motor.
- NCV/2500 : to cool the needle.
- BW/2500 : blower for high pile carpets

#### **REMARK**

This completely new and revised model has many advantages compared to the previous TITAN 2500Ag model.

- It can sew carpets with smaller inside radius.
- Thicker qualities of carpets.
- Better visibility for the operator.
- Easier to operate with new pneumatic foot.
- Easier threading and improved sewing quality.
- Combined with electronic motor ( MEM ) it can perfectly sew square corners.

### **ALWAYS INCLUDED:**