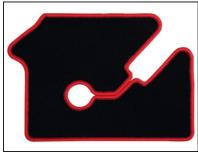

#### **APPLICATIONS:**

This model allows to sew external or internal curves of a small diameter. The machine is always fitted with a pneumatic footlift and tension opener to make it easier to manipulate the carpet while sewing.

Fig.1 - 2: Standard: 2 threads.

Fig. 3: Model DK2500AHC/3: 3 threads.