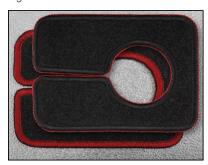

o make it easier to manipulate the carpet while sewing.

## **OPTIONS STRONGLY ADVISED**

- RPE/2500 : external density adjuster to change no of stitches.
- TA/2500 : teflon coated upper table.
- FH/2500 : oil filter.
- SET 30566 : tape binder.
- MEM/2500 : electronic motor.
- NCV/2500 : to cool the needle.
- BW/2500 : blower for high pile carpets

#### **REMARK**

This completely new and revised model has many advantages compared to the previous TITAN 2500Ag model.

- It can sew carpets with smaller inside radius.
- Thicker qualities of carpets.
- Better visibility for the operator.
- Easier to operate with new pneumatic foot.
- Easier threading and improved sewing quality.
- Combined with electronic motor ( MEM ) it can perfectly sew square corners.





Fig.1 - 2: Standard: 2 threads.



Fig. 3: Model DK2500AHC/3: 3 threads.

### **ALWAYS INCLUDED:**