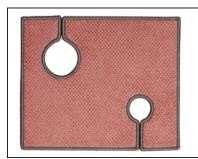

#### **APPLICATIONS:**

This model allows to sew external or internal curves of a small diameter. The machine is always fitted with a pneumatic footlift and tension opener to make it easier to manipulate the carpet while sewing.

Fig.1 - 2: Standard: 2 threads.

Fig. 3: Model DK2500AHC/3: 3 threads.